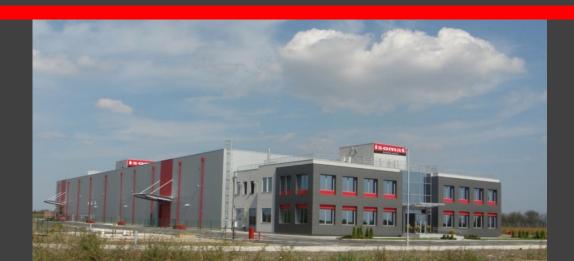

### ISOMAT D.O.O.

- Founded in 2005 in Belgrade, Serbia.
- Exclusive distributor of ISOMAT's products in the Serbian market.
- In March 2011, the new factory of ISOMAT in Simanovci, Belgrade started its operation.
- The total investment amounts to approx. 10 million Euros.

ISOMAT D.O.O.

### **PRODUCTION**

Production capacity of mortars: 450 t/day

Production capacity of liquids: 90 t/day

### **WAREHOUSE**

Total warehouse area: 14.400m³

### **DISTRIBUTION**

Distribution ability: 120 orders/day

Loading ability: up to 300 t/day