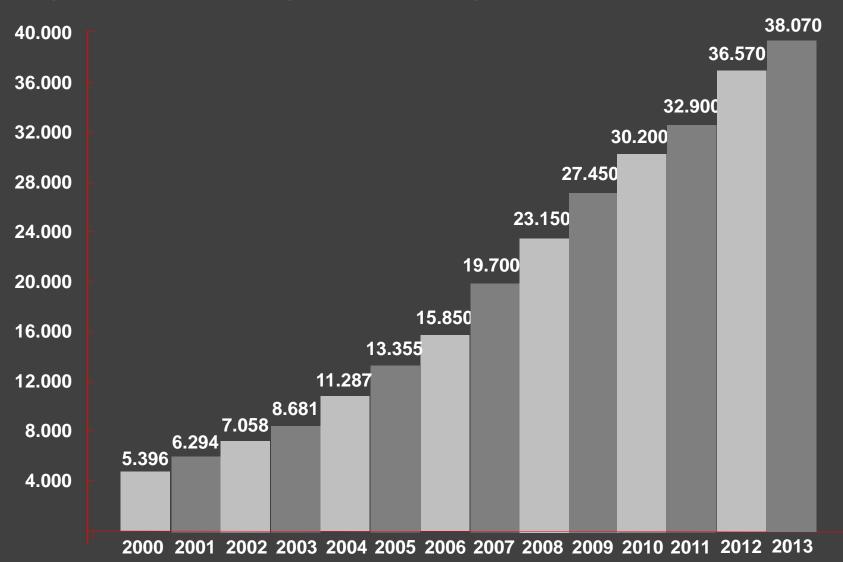

factory of ISOMAT in Simanovci, Belgrade started its operation.
- The total investment amounts to approx. 10 million Euros.







ISOMAT D.O.O.

### **PRODUCTION**

Production capacity of mortars: 450 t/day

Production capacity of liquids: 90 t/day

### **WAREHOUSE**

Total warehouse area: 14.400m³

### **DISTRIBUTION**

Distribution ability: 120 orders/day

Loading ability: up to 300 t/day





### ISOMAT YAPI KİMYASALLARI VE TICARET ŞTI.

- Founded in 2013 in Istanbul, Turkey.
- Exclusive trader and distributor of ISOMAT's products in the Turkish market.



### **REP. OFFICE**

### **ISOMAT REP. OFFICE RUSSIA**

- Founded in 2013 in Moscow, Russia.
- Technical Support of existing customers and further development of the sales network in the Russian market.





# **TOTAL INVESTMENTS**



(the numbers are in thousand Euros)



### **HUMAN RESOURCES**

**GROUP: 310** people

MOTHER COMPANY: 219 employees, 30 of whom are specialized engineers and chemists

AFFILIATED COMPANIES: 91 employees, 21 of whom are specialized engineers and chemists





# RESEARCH & DEVELOPMENT (R&D)

### Main priorities:

- Research & development of innovative products
- Constant improvement of the existing product portfolio

Because of its dedication to innovation, the company has also come up with new technologies:

- Dust-free Technology
- Nanopro Technology
- Micro-block Technology





# **QUALITY CONTROL**

Before reaching the market, ISOMAT products undergo continuous and rigorous tests by the scientific team of the company's Quality Control department, in order to ensure their excellent qu