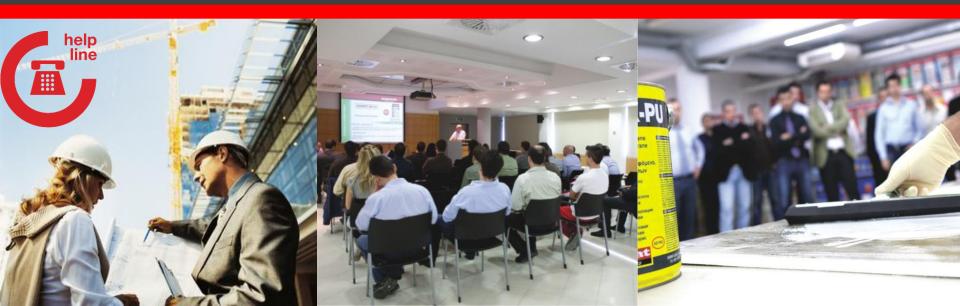

# **TECHNICAL SUPPORT**

The highly specialized and experienced engineers of the Technical Support Department:

- provide technical support to professionals or individuals, through phone, e-mail or on site.
- conduct technical seminars about the properties and the correct application of ISOMAT products.