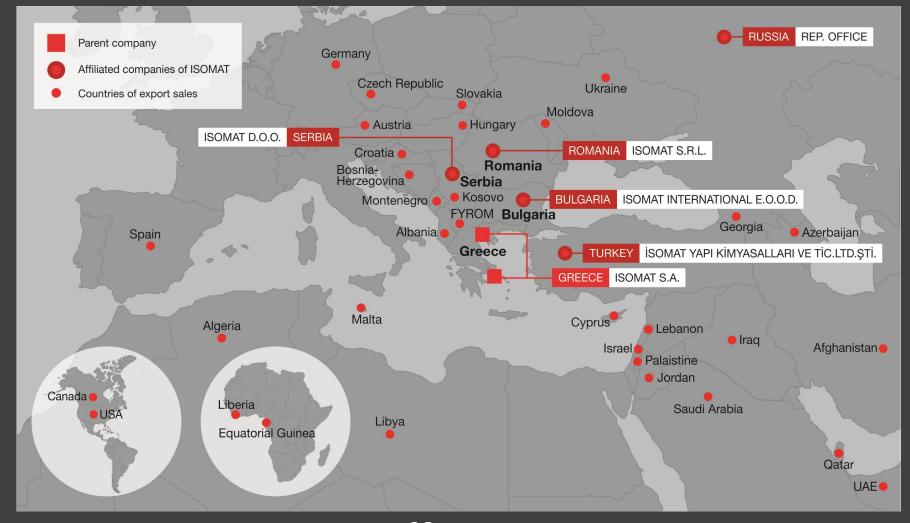

# **INTERNATIONAL SALES**

ISOMAT products are exported currently to 38 countries worldwide